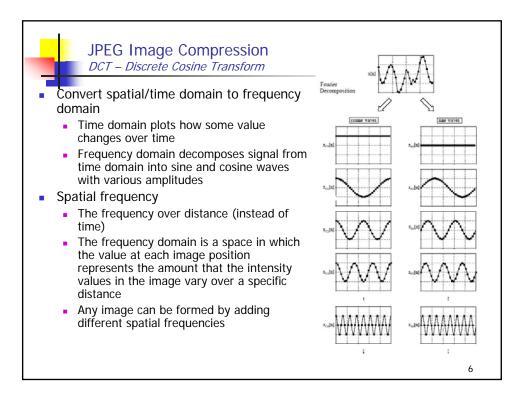

| Exa      | am       | ole      | qua      | antiz      | zatio             | on ta             | ables:          |                |          |                |                |          |                |                |                |
|----------|----------|----------|----------|------------|-------------------|-------------------|-----------------|----------------|----------|----------------|----------------|----------|----------------|----------------|----------------|
|          |          |          |          |            |                   |                   |                 |                |          |                |                |          |                |                |                |
|          |          |          |          |            |