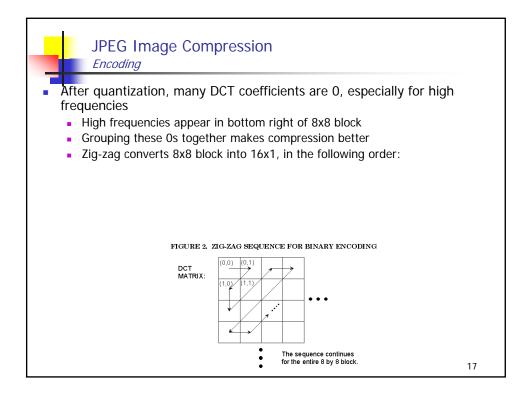

| 99<br>99 | 99<br>99       | 99             | 99             |
|          |          |          |          |            |                   |                   |                 |                |          |                |                |          |                |                |                |
|          |          |          |          |            |                   |                   |                 |                |          |                |                |          |                |                |                |
| 9        |          |          |          | 103<br>112 | 104<br>121<br>100 | 113<br>120<br>103 | 92<br>101<br>99 | 99<br>99<br>99 |          | 99<br>99<br>99 | 99<br>99<br>99 |          | 99<br>99<br>99 | 99<br>99<br>99 | 99<br>99<br>99 |