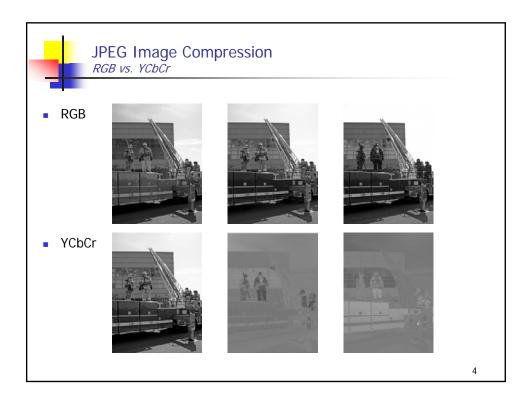

| Exa      | am       | ole      | qua      | antiz      | zatio             | on ta             | ables:          |                |          |                |                |          |                |                |                |
|----------|----------|----------|----------|------------|-------------------|-------------------|-----------------|----------------|----------|----------------|----------------|----------|----------------|----------------|----------------|
|          |          |          |          |            |                   |                   |                 |                |          |                |                |          |                |                |                |
|          |          |          |          |            |                   |                   |                 |                |          |                |                |          |                |                |                |
| TH       |          | 2        |          |            | <i>и</i> Т        |                   | (               | Th. (1)        |          |                |                |          | 2              | T.1.1          | /.             |
| Ine      | : Lum    | inano    | ce Qu    | antiza     | tion 1            | <i>aoie</i> q     | (u, v)          | The Ch         | romi     | nance          | e Que          | intiza   | uion           | 14016          | qu             |
|          |          |          |          |            |                   |                   |                 |                |          |                |                |          |                |                |                |
| 16       | 11       | 10       | 16       | 24         | 40                | 51                | 61              | 17             | 18       | 24             | 47             | 99       | 99             | 99             | 99             |
| 12       | 12       | 14       | 19       | 26         | 58                | 60                | 55              | 18             | 21       | 26             | 66             | 99       | 99             | 99             | 99             |
| 14       | 13       | 16       | 24       | 40         | 57                | 69                | 56              | 24             | 26       | 56             | 99             | 99       | 99             | 99             | 99             |
| 14<br>18 | 17<br>22 | 22<br>37 | 29       | 51<br>68   | 87                | 80                | 62              | 47             | 66       | 99             | 99<br>99       | 99       | 99             | 99<br>99       | 99<br>99       |
| 24       |          |          | 56<br>64 | 81         | 109<br>104        | 103<br>113        | 77<br>92        | 99<br>99       | 99<br>99 | 99<br>99       | 99             | 99<br>99 | 99<br>99       | 99             | 99             |
|          |          |          |          |            |                   |                   |                 |                |          |                |                |          |                |                |                |
|          |          |          |          |            |                   |                   |                 |                |          |                |                |          |                |                |                |
| 9        |          |          |          | 103<br>112 | 104<br>121<br>100 | 113<br>120<br>103 | 92<br>101<br>99 | 99<br>99<br>99 |          | 99<br>99<br>99 | 99<br>99<br>99 |          | 99<br>99<br>99 | 99<br>99<br>99 | 99<br>99<br>99 |