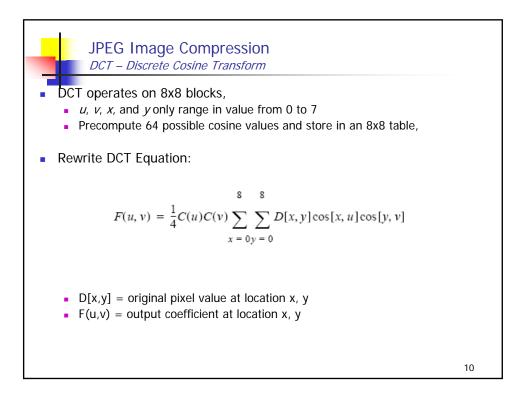

| Exa      | am       | ole      | qua      | antiz      | zatio             | on ta             | ables:          |                |          |                |                |          |                |                |                |
|----------|----------|----------|----------|------------|-------------------|-------------------|-----------------|----------------|----------|----------------|----------------|----------|----------------|----------------|----------------|
|          |          |          |          |            |                   |                   |                 |                |          |                |                |          |                |                |                |
|          |          |          |          |            |                   |                   |                 |                |          |                |                |          |                |                |                |
| TH       |          | 2        |          |            | <i>и</i> Т        |                   | (               | Th. (1)        |          |                |                |          | 2              | T.1.1          | /.             |
| Ine      | : Lum    | inano    | ce Qu    | antiza     | tion 1            | <i>aoie</i> q     | (u, v)          | The Ch         | romi     | nance          | e Que          | intiza   | uion           | 14016          | qu             |
|          |          |          |          |            |                   |                   |                 |                |          |                |                |          |                |                |                |
| 16       | 11       | 10       | 16       | 24         | 40                | 51                | 61              | 17             | 18       | 24             | 47             | 99       | 99             | 99             | 99             |
| 12       | 12       | 14       | 19       | 26         | 58                | 60                | 55              | 18             | 21       | 26             | 66             | 99       | 99             | 99             | 99             |
| 14       | 13       | 16       | 24       | 40         | 57                | 69                | 56              | 24             | 26       | 56             | 99             | 99       | 99             | 99             | 99             |
| 14<br>18 | 17<br>22 | 22<br>37 | 29       | 51<br>68   | 87                | 80                | 62              | 47             | 66       | 99             | 99<br>99       | 99       | 99             | 99<br>99       | 99<br>99       |
| 24       |          |          | 56<br>64 | 81         | 109<br>104        | 103<br>113        | 77<br>92        | 99<br>99       | 99<br>99 | 99<br>99       | 99             | 99<br>99 | 99<br>99       | 99             | 99             |
|          |          |          |          |            |                   |                   |                 |                |          |                |                |          |                |                |                |
|          |          |          |          |            |                   |                   |                 |                |          |                |                |          |                |                |                |
| 9        |          |          |          | 103<br>112 | 104<br>121<br>100 | 113<br>120<br>103 | 92<br>101<br>99 | 99<br>99<br>99 |          | 99<br>99<br>99 | 99<br>99<br>99 |          | 99<br>99<br>99 | 99<br>99<br>99 | 99<br>99<br>99 |