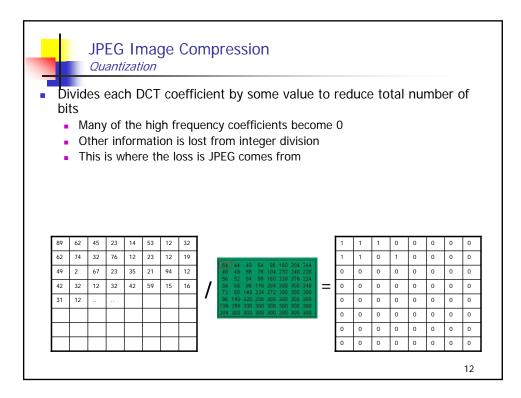

| Exa      | am       | ole      | qua      | antiz      | zatio             | on ta             | ables:          |                |          |                |                |          |                |                |                |
|----------|----------|----------|----------|------------|-------------------|-------------------|-----------------|----------------|----------|----------------|----------------|----------|----------------|----------------|----------------|
|          |          |          |          |            |                   |                   |                 |                |          |                |                |          |                |                |                |
|          |          |          |          |            |                   |                   |                 |                |          |                |                |          |                |                |                |
| TH       |          | 2        |          |            | <i>и</i> Т        |                   | (               | Th. (1)        |          |                |                |          | 2              | T.1.1          | /.             |
| Ine      | : Lum    | inano    | ce Qu    | antiza     | tion 1            | <i>aoie</i> q     | (u, v)          | The Ch         | romi     | nance          | e Que          | intiza   | uion           | 14016          | qu             |
|          |          |          |          |            |                   |                   |                 |                |          |                |                |          |                |                |                |
| 16       | 11       | 10       | 16       | 24         | 40                | 51                | 61              | 17             | 18       | 24             | 47             | 99       | 99             | 99             | 99             |
| 12       | 12       | 14       | 19       | 26         | 58                | 60                | 55              | 18             | 21       | 26             | 66             | 99       | 99             | 99             | 99             |
| 14       | 13       | 16       | 24       | 40         | 57                | 69                | 56              | 24             | 26       | 56             | 99             | 99       | 99             | 99             | 99             |
| 14<br>18 | 17<br>22 | 22<br>37 | 29       | 51<br>68   | 87                | 80                | 62              | 47             | 66       | 99             | 99<br>99       | 99       | 99             | 99<br>99       | 99<br>99       |
| 24       |          |          | 56<br>64 | 81         | 109<br>104        | 103<br>113        | 77<br>92        | 99<br>99       | 99<br>99 | 99<br>99       | 99             | 99<br>99 | 99<br>99       | 99             | 99             |
|          |          |          |          |            |                   |                   |                 |                |          |                |                |          |                |                |                |
|          |          |          |          |            |                   |                   |                 |                |          |                |                |          |                |                |                |
| 9        |          |          |          | 103<br>112 | 104<br>121<br>100 | 113<br>120<br>103 | 92<br>101<br>99 | 99<br>99<br>99 |          | 99<br>99<br>99 | 99<br>99<br>99 |          | 99<br>99<br>99 | 99<br>99<br>99 | 99<br>99<br>99 |