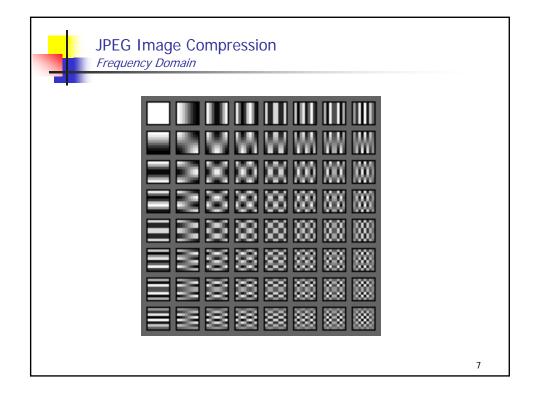

| Exa      | am       | ole      | qua      | antiz      | zatio             | on ta             | ables:          |                |          |                |                |          |                |                |                |
|----------|----------|----------|----------|------------|-------------------|-------------------|-----------------|----------------|----------|----------------|----------------|----------|----------------|----------------|----------------|
|          |          |          |          |            |                   |                   |                 |                |          |                |                |          |                |                |                |
|          |          |          |          |            |