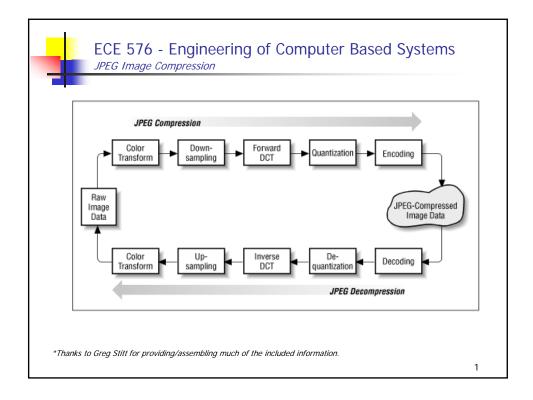

| Exa      | am       | ole      | qua      | antiz      | zatio             | on ta             | ables:          |                |          |                |                |          |                |                |                |
|----------|----------|----------|----------|------------|-------------------|-------------------|-----------------|----------------|----------|----------------|----------------|----------|----------------|----------------|----------------|
|          |          |          |          |            |                   |                   |                 |                |          |                |                |          |                |                |                |
|          |          |          |          |            |                   |                   |                 |                |          |                |                |          |                |                |                |
| TH       |          | 2        |          |            | <i>и</i> Т        |                   | (               | Th. (1)        |          |                |                |          | 2              | T.1.1          | /.             |
| Ine      | : Lum    | inano    | ce Qu    | antiza     | tion 1            | <i>aoie</i> q     | (u, v)          | The Ch         | romi     | nance          | e Que          | intiza   | uion           | 14016          | qu             |
|          |          |          |          |            |                   |                   |                 |                |          |                |                |          |                |                |                |
| 16       | 11       | 10       | 16       | 24         | 40                | 51                | 61              | 17             | 18       | 24             | 47             | 99       | 99             | 99             | 99             |
| 12       | 12       | 14       | 19       | 26         | 58                | 60                | 55              | 18             | 21       | 26             | 66             | 99       | 99             | 99             | 99             |
| 14       | 13       | 16       | 24       | 40         | 57                | 69                | 56              | 24             | 26       | 56             | 99             | 99       | 99             | 99             | 99             |
| 14<br>18 | 17<br>22 | 22<br>37 | 29       | 51<br>68   | 87                | 80                | 62              | 47             | 66       | 99             | 99<br>99       | 99       | 99             | 99<br>99       | 99<br>99       |
| 24       |          |          | 56<br>64 | 81         | 109<br>104        | 103<br>113        | 77<br>92        | 99<br>99       | 99<br>99 | 99<br>99       | 99             | 99<br>99 | 99<br>99       | 99             | 99             |
|          |          |          |          |            |                   |                   |                 |                |          |                |                |          |                |                |                |
|          |          |          |          |            |                   |                   |                 |                |          |                |                |          |                |                |                |
| 9        |          |          |          | 103<br>112 | 104<br>121<br>100 | 113<br>120<br>103 | 92<br>101<br>99 | 99<br>99<br>99 |          | 99<br>99<br>99 | 99<br>99<br>99 |          | 99<br>99<br>99 | 99<br>99<br>99 | 99<br>99<br>99 |