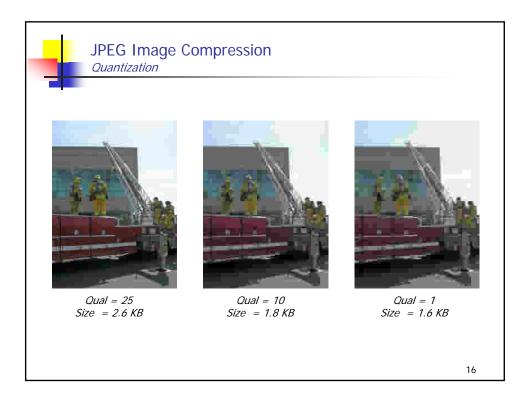

| 99<br>99 | 99<br>99       | 99             | 99             |
|          |          |          |          |            |                   |                   |                 |                |          |                |                |          |                |                |                |
|          |          |          |          |            |                   |                   |                 |                |          |                |                |          |                |                |                |
| 9        |          |          |          | 103<br>112 | 104<br>121<br>100 | 113<br>120<br>103 | 92<br>101<br>99 | 99<br>99<br>99 |          | 99<br>99<br>99 | 99<br>99<br>99 |          | 99<br>99<br>99 | 99<br>99<br>99 | 99<br>99<br>99 |