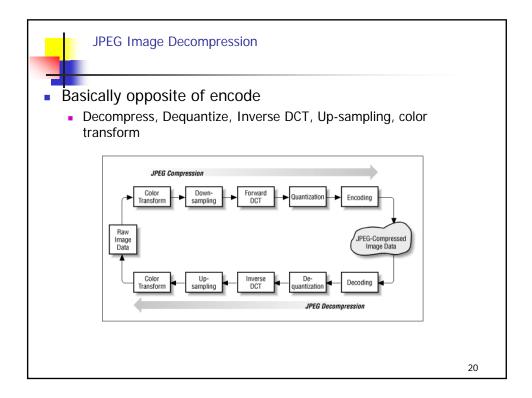

| 99<br>99 | 99<br>99       | 99             | 99             |
|          |          |          |          |            |                   |                   |                 |                |          |                |                |          |                |                |                |
|          |          |          |          |            |                   |                   |                 |                |          |                |                |          |                |                |                |
| 9        |          |          |          | 103<br>112 | 104<br>121<br>100 | 113<br>120<br>103 | 92<br>101<br>99 | 99<br>99<br>99 |          | 99<br>99<br>99 | 99<br>99<br>99 |          | 99<br>99<br>99 | 99<br>99<br>99 | 99<br>99<br>99 |