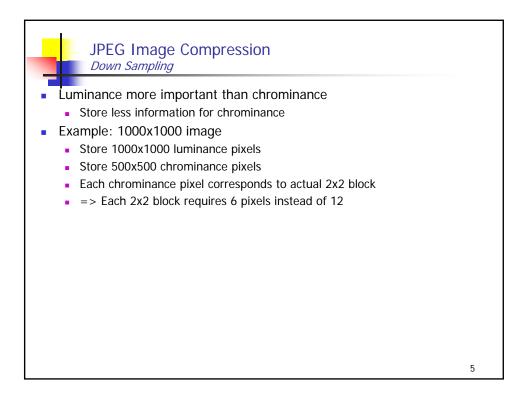

| Exa      | am       | ole      | qua      | antiz      | zatio             | on ta             | ables:          |                |          |                |                |          |                |                |                |
|----------|----------|----------|----------|------------|-------------------|-------------------|-----------------|----------------|----------|----------------|----------------|----------|----------------|----------------|----------------|
|          |          |          |          |            |                   |                   |                 |                |          |                |                |          |                |                |                |
|          |          |          |          |            |