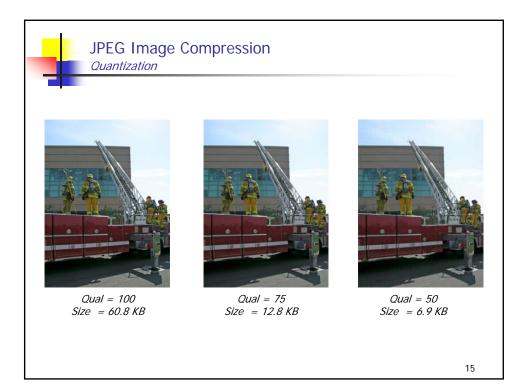

| 99<br>99 | 99<br>99       | 99             | 99             |
|          |          |          |          |            |                   |                   |                 |                |          |                |                |          |                |                |                |
|          |          |          |          |            |                   |                   |                 |                |          |                |                |          |                |                |                |
| 9        |          |          |          | 103<br>112 | 104<br>121<br>100 | 113<br>120<br>103 | 92<br>101<br>99 | 99<br>99<br>99 |          | 99<br>99<br>99 | 99<br>99<br>99 |          | 99<br>99<br>99 | 99<br>99<br>99 | 99<br>99<br>99 |