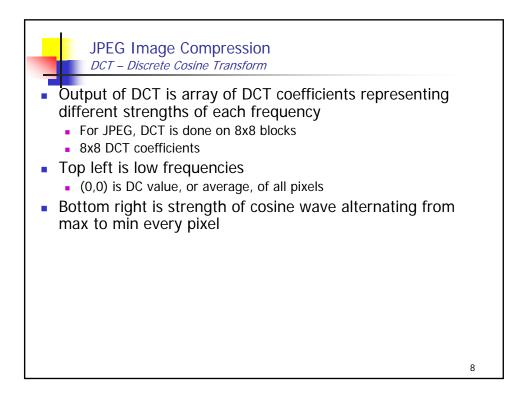

| Exa      | am       | ole      | qua      | antiz      | zatio             | on ta             | ables:          |                |          |                |                |          |                |                |                |
|----------|----------|----------|----------|------------|-------------------|-------------------|-----------------|----------------|----------|----------------|----------------|----------|----------------|----------------|----------------|
|          |          |          |          |            |                   |                   |                 |                |          |                |                |          |                |                |                |
|          |          |          |          |            |