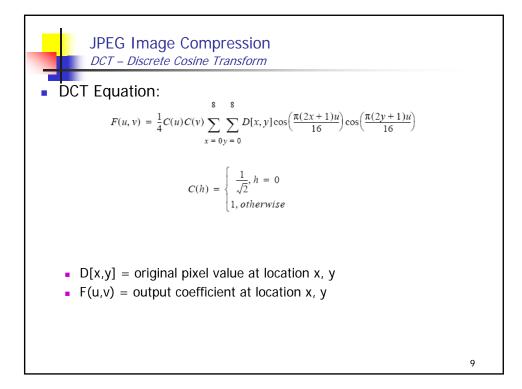

| Exa      | am       | ole      | qua      | antiz      | zatio             | on ta             | ables:          |                |          |                |                |          |                |                |                |
|----------|----------|----------|----------|------------|-------------------|-------------------|-----------------|----------------|----------|----------------|----------------|----------|----------------|----------------|----------------|
|          |          |          |          |            |                   |                   |                 |                |          |                |                |          |                |                |                |
|          |          |          |          |            |                   |                   |                 |                |          |                |                |          |                |                |                |
| TH       |          | 2        |          |            | <i>и</i> Т        |                   | (               | Th. (1)        |          |                |                |          | 2              | T.1.1          | /.             |
| Ine      | : Lum    | inano    | ce Qu    | antiza     | tion 1            | <i>aoie</i> q     | (u, v)          | The Ch         | romi     | nance          | e Que          | intiza   | uion           | 14016          | qu             |
|          |          |          |          |            |                   |                   |                 |                |          |                |                |          |                |                |                |
| 16       | 11       | 10       | 16       | 24         | 40                | 51                | 61              | 17             | 18       | 24             | 47             | 99       | 99             | 99             | 99             |
| 12       | 12       | 14       | 19       | 26         | 58                | 60                | 55              | 18             | 21       | 26             | 66             | 99       | 99             | 99             | 99             |
| 14       | 13       | 16       | 24       | 40         | 57                | 69                | 56              | 24             | 26       | 56             | 99             | 99       | 99             | 99             | 99             |
| 14<br>18 | 17<br>22 | 22<br>37 | 29       | 51<br>68   | 87                | 80                | 62              | 47             | 66       | 99             | 99<br>99       | 99       | 99             | 99<br>99       | 99<br>99       |
| 24       |          |          | 56<br>64 | 81         | 109<br>104        | 103<br>113        | 77<br>92        | 99<br>99       | 99<br>99 | 99<br>99       | 99             | 99<br>99 | 99<br>99       | 99             | 99             |
|          |          |          |          |            |                   |                   |                 |                |          |                |                |          |                |                |                |
|          |          |          |          |            |                   |                   |                 |                |          |                |                |          |                |                |                |
| 9        |          |          |          | 103<br>112 | 104<br>121<br>100 | 113<br>120<br>103 | 92<br>101<br>99 | 99<br>99<br>99 |          | 99<br>99<br>99 | 99<br>99<br>99 |          | 99<br>99<br>99 | 99<br>99<br>99 | 99<br>99<br>99 |